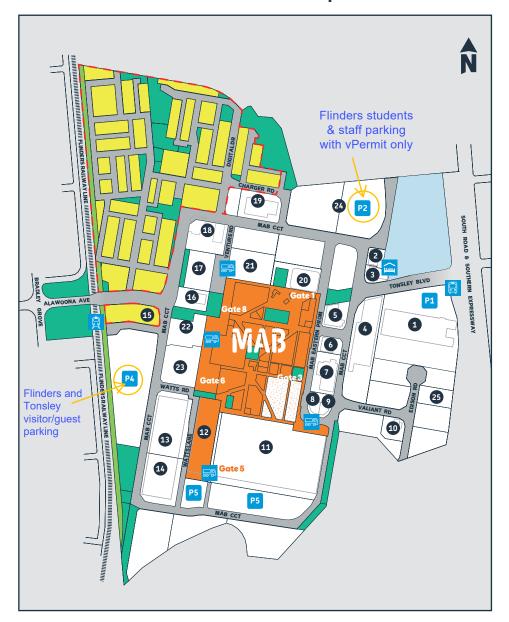

# Tonsley Innovation District | Parking

### Key

- P Car parking
- P1 Tonsley Admin Building tenants only
- P2 Flinders University students and staff only
- P4 Flinders and Tonsley visitors car park
- P5 TAFE SA car park only
- Mantra Tonsley Hotel
- Tonsley Railway Station
- Adelaide Metro Bus Stop
- Loading Dock / Deliveries
- Park / Plaza / Reserve
- Greenway Shared Path
- Tonsley Village / Residential

## MAR

### Main Assembly Building

- 1 Administration Building
- 2 Autism SA
- 3 Mantra Tonsley Adelaide
- 4 State Drillcore Library
- Nice Australia
- 6 Radical Torque Solutions
- 7 Siemens Energy
- 8 Accurate Dosing Systems
- 9 Link Assistive
- 10 Hydrogen Park SA
- 11 TAFE SA
- 12 Line 0
- 13 Collectiv Group
- Specialised Solutions
- 15 Tonsley Village Sales & Info Centre
- 16 Brewery
- 3 SA Power Networks Substation
- 18 Chrysos Corporation
- 19 Ziptrak

## 20 Flinders University

College of Science & Engineering

New Venture Institute

Australian Industrial
Transformation Institute

Medical Device Research Institute

Institute for Nanoscale Science and Technology

CGTR – Centre of Growth and Transitional Research

CDERT – Centre for Defence Education Research and Teaching

- 21 Flinders Factory of the Future & Tonsley Technical College
- 22 Tonsley retail precinct
- 23 Junction development
- 24 Future commercial car park site
- 25 Trojan Camping & 4×4